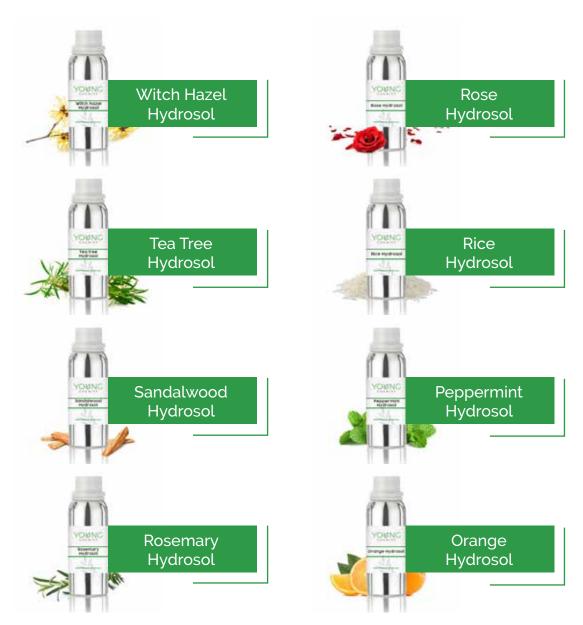

#### **HYDROSOL**

Eucalyptus Hydrosol

Cucumber Hydrosol

Neem Hydrosol

Lemongrass Hydrosol

Lemon Hydrosol

Lavender Hydrosol

Jasmine Hydrosol

Neroli Hydrosol