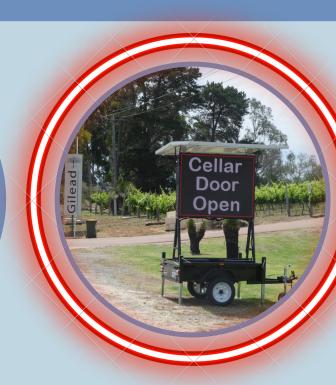

## CUSTOM LED SIGNS IN PERTH PRODUCTS

ICATCHER SPECIALIZES IN THE DESIGN,
MANUFACTURE, AND INSTALLATION OF PREMIUM
QUALITY LED DIGITAL SIGNAGE IN PERTH.

### Custom LED Signs

Enhances Client's Brand Personality